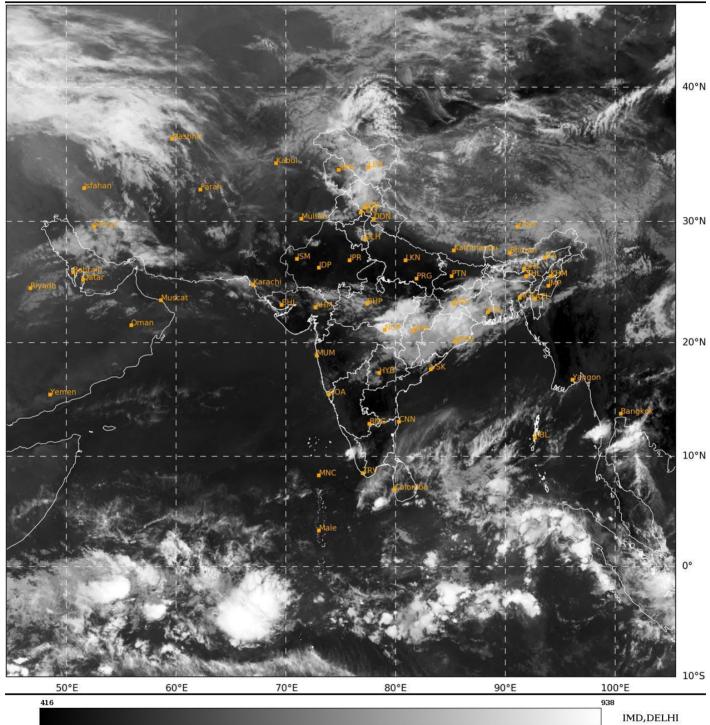

#### **BAY OF BENGAL:**

SCATTERED TO BROKEN LOW AND MEDIUM CLOUDS WITH EMBEDDED INTENSE TO VERY INTENSE CONVECTION LAY OVER SOUTH BAY OF BENGAL, SOUTH OF LAT 10.0N ADJOINING EQUATORIAL INDIAN OCEAN. THE MINIMUM CLOUD TOP TEMPERATURE IS MINUS 90 DEG CEL. SCATTERED LOW AND MEDIUM CLOUDS WITH EMBEDDED ISOLATED MODERATE TO INTENSE CONVECTION LAY OVER ANDAMAN SEA.

#### **ARABIAN SEA:**

SCATTERED LOW AND MEDIUM CLOUDS WITH EMBEDDED ISOLATED WEAK TO MODERATE CONVECTION LAY OVER NORTH ARABIAN SEA, SOME PART OF SOUTHWEST & SOUTHEAST ARABIAN SEA AND COMORIN AREA.

<sup>\*</sup>NOTE: EVERY 24HR FORECAST IS VALID UPTO 0300 UTC (0830 IST) OF NEXT DAY

**REMARKS**: NIL.

SAT: INSAT-3D IMG IMG\_TIR1 10.8 um L1C Mercator 11-04-2024/(0300 to 0326) GMT 11-04-2024/(0830 to 0856) IST